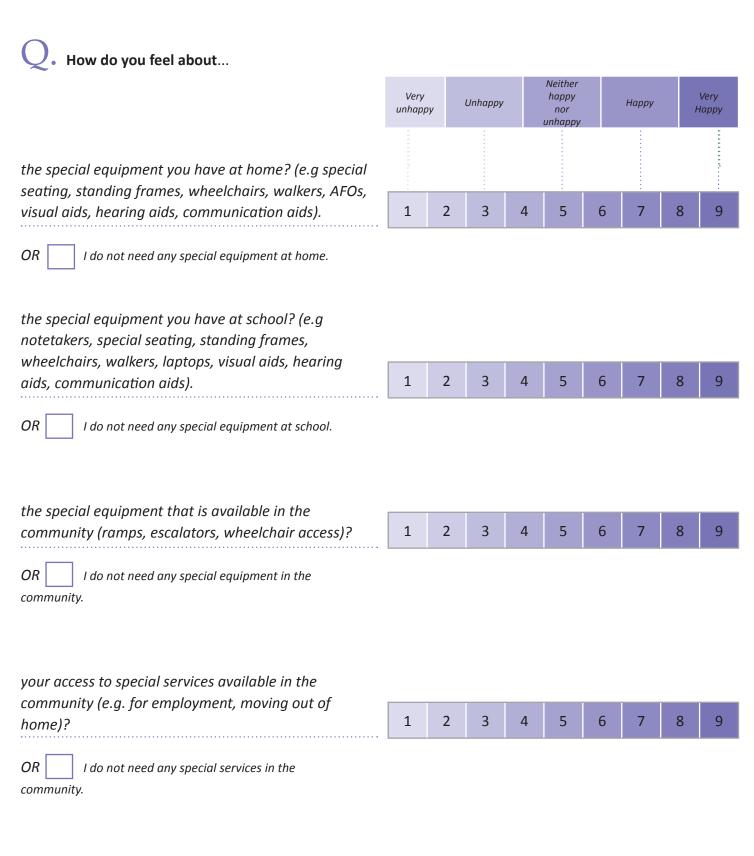

7     | 8 9           | 9 |
|                                                                                                                                             | 1               | 2 | 3       | 4 | 5                                  | 6 | 7     | 8 9           | 9 |
| your ability to eat or drink independently?                                                                                                 | 1               |   | 3       | 4 | 5                                  | 0 | /     | 0   5         | 7 |
| your ability to use the toilet by yourself?                                                                                                 | 1               | 2 | 3       | 4 | 5                                  | 6 | 7     | 8 9           | 9 |

### Special Equipment



#### Pain and bother

• How do you feel about...

| The next question relates to any pain that you may experience                                 | No pain  | A lot of pair |   |   |   |   |   |     |         |
|-----------------------------------------------------------------------------------------------|----------|---------------|---|---|---|---|---|-----|---------|
| how much pain do you have?                                                                    | 1        | 2             | 3 | 4 | 5 | 6 | 7 | 8   | 9       |
| If your answer is (1) "No pain at all" please stop here. You have finished the questionnaire. |          |               |   |   |   |   |   |     |         |
| If not, please proceed to the questions below                                                 | Not up