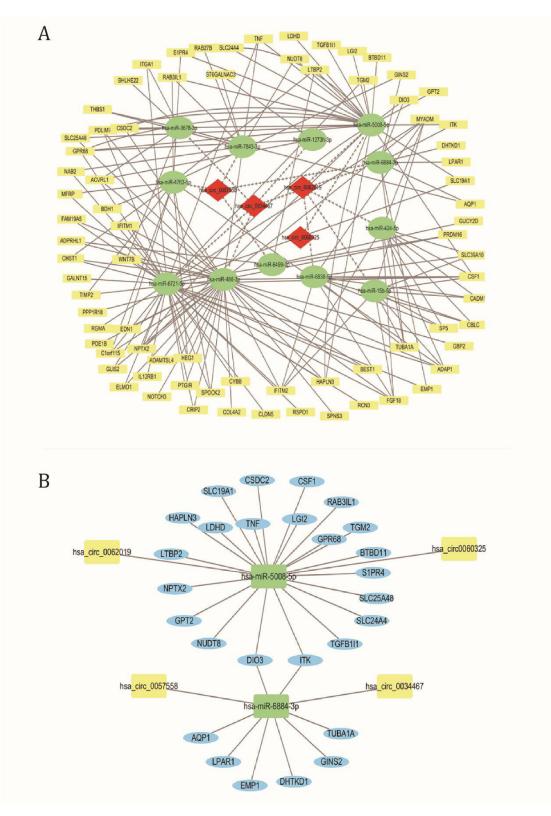

<sup>a</sup>Scientific Research Center, Shanghai Public Health Clinical Center, Fudan University, Jinshan District, Shanghai, <sup>b</sup>Depar tment of Laboratory Medicine, Zhoupu Hospital Affiliated to Shanghai University of Medicine & Health Sciences, Shan ghai, <sup>c</sup>Department of Urology, the Sixth People's Hospital South Campus, Shanghai Jiao Tong University, Fengxian Dist rict, Shanghai, <sup>d</sup>Department of General Surgery, Zhongshan Hospital, Fudan University, Shanghai, <sup>e</sup>Department of Urol ogy, Zhongshan Hospital, Fudan University, Shanghai, <sup>f</sup>Department of Pathology, Zhongshan Hospital, Fudan Universit y, Shanghai, China Supplemental Figure S1. circRNA\_miRNA\_mRNA regulatory Network (A); circ\_0062019 and circ\_0057558 related regulatory network (B)