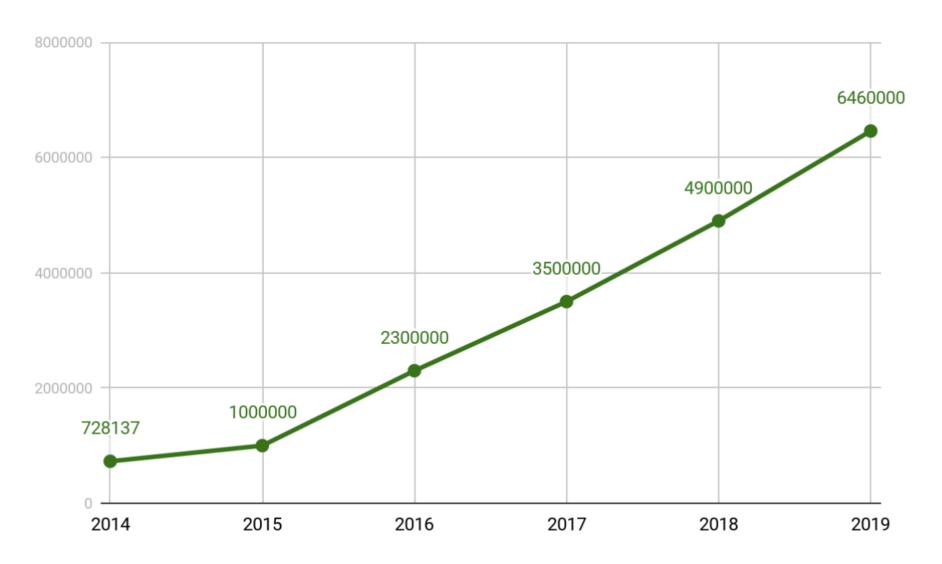

# **ORCID Registry**

Where we store all of the Researcher records ~ 6 Million records to date

# Live ORCID iDs