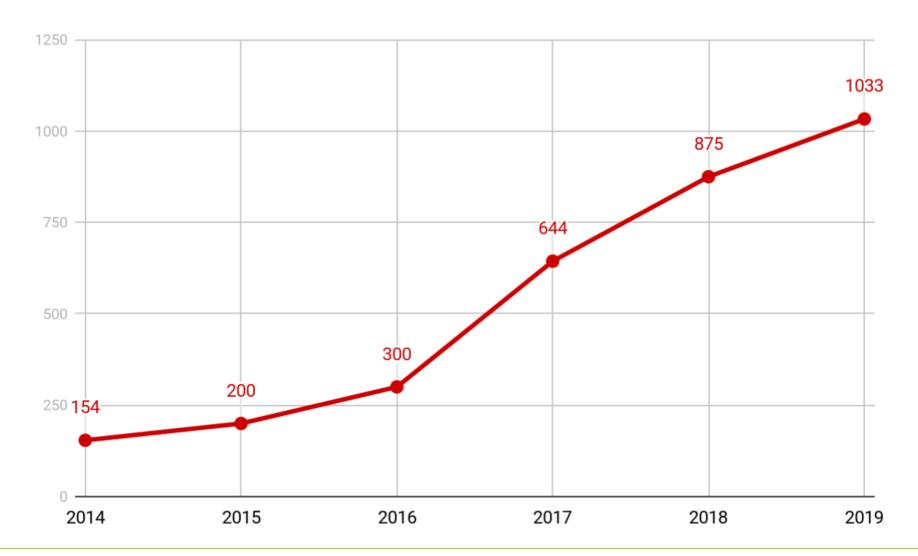

## Adoption in scholarly workflows

78 publishers require ORCID iDs

3,412 Publishing sources collect iDs

# **ORCID** member organizations