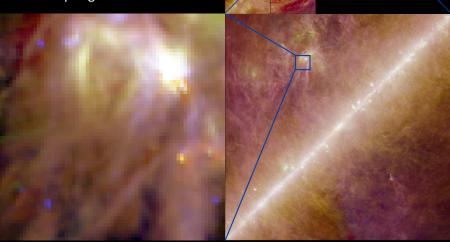

**ρ Ophiuchus. IRIS Mission.** 3-color composite: 12, 60, 100 μm.

**ρ Ophiuchus. WISE Mission. 3 color composite: 3.6, 12 and 22** μm.