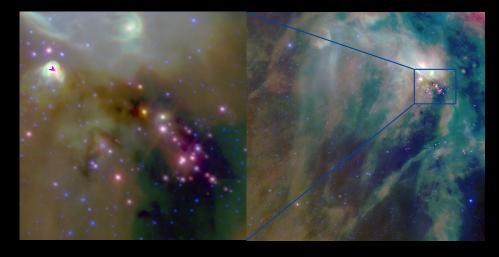

**ρ Ophiuchus. IRIS Mission.** 3-color composite: 12, 60, 100 μm.

**ρ Ophiuchus. WISE Mission. 3 color composite: 3.6, 12 and 22** μm.