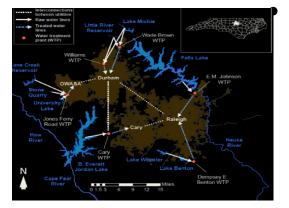

- Federated Campus Clouds for Science
  - Common cloud APIs
  - Shared, distributed resources
  - Single sign on
- Science use cases
  - WRF in the cloud (HPC weather modeling)
  - Water resources management (OpenMORDM)
  - Radio astronomy transient effect detection
  - Environmental and agricultural analytics (IoT)
  - Transcriptome Data to Metabolic Models of Microbiota