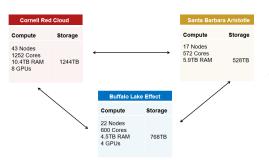

- Federated Campus Clouds for Science
  - Common cloud APIs
  - Shared, distributed resources
  - Single sign on
- Science use cases
  - WRF in the cloud (HPC weather modeling)
  - Water resources management (OpenMORDM)
  - Radio astronomy transient effect detection
  - Environmental and agricultural analytics (IoT)
  - Transcriptome Data to Metabolic Models of Microbiota