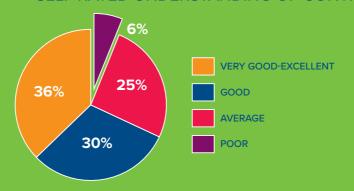

| I FEEL VALUED                                  | 56.9%   |
|------------------------------------------------|---------|
| I HAVE A LOT IN COMMON<br>WITH OTHER RESIDENTS | ⁵ 51.9% |
| I LIKE LIVING HERE                             | 83.8%   |
| I WOULD BE REALLY<br>SORRY TO LEAVE            | 71.9%   |
| I HAVE ACCESS TO THE<br>VILLAGE SERVICE I NEED | 55.9%   |
| IT'S SAFE TO WALK IN<br>MY VILLAGE AT NIGHT    | 73.3%   |
| MY VILLAGE COMMUNITY<br>FEELS LIKE HOME        | 65.3%   |