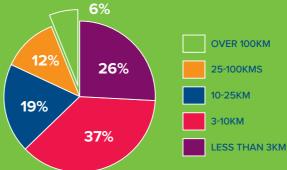

### WHAT'S INCLUDED

81.3%

76.6% 70.7% 68.5%

Survey conducted by the University of Adelaide for Office for the Ageing, SA Health www.sahealth.sa.gov.au/officefor theageing

Note: Includes only those survey respondents who provided both previous and current address information. \*Straight line distance from centre of postcode of previous address to current retirement village address