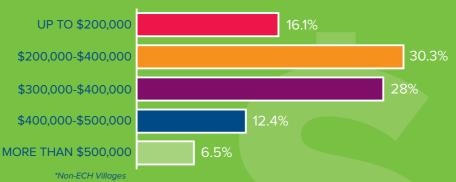

----------------------|-------|
| SENSE OF<br>COMMUNITY      | 50.3% |
| SOCIAL<br>ACTIVITIES       | 36.5% |
| SPECIAL INTEREST<br>GROUPS | 12.6% |
| SPORTS/<br>ACTIVITIES      | 6.9%  |
| OTHER                      | 17%   |

| I FEEL VALUED                                  | 56.9%   |
|------------------------------------------------|---------|
| I HAVE A LOT IN COMMON<br>WITH OTHER RESIDENTS | ⁵ 51.9% |
| I LIKE LIVING HERE                             | 83.8%   |
| I WOULD BE REALLY<br>SORRY TO LEAVE            | 71.9%   |
| I HAVE ACCESS TO THE<br>VILLAGE SERVICE I NEED | 55.9%   |
| IT'S SAFE TO WALK IN<br>MY VILLAGE AT NIGHT    | 73.3%   |
| MY VILLAGE COMMUNITY<br>FEELS LIKE HOME        | 65.3%   |

## **LENGTH OF RESIDENCE**



# SA RETIREMENT VILLAGE SURVEY 2016

## **COSTS**







### WHAT'S INCLUDED











81.3%

76.6% 70.7% 68.5%



Survey conducted by the University of Adelaide for Office for the Ageing, SA Health www.sahealth.sa.gov.au/officefor theageing





Note: Includes only those survey respondents who provided both previous and current address information. \*Straight line distance from centre of postcode of previous address to current retirement village address







| SALES PERSON 50.5% | FINANCIAL 11.6% |
|--------------------|-----------------|
| FAMILY 25.0%       | NONE 11.6%      |
| LEGAL 13.9%        |                 |

\*Survey respondents could select all that apply

Survey conducted by the University of Adelaide for Office for the Ageing, SA Health www.sahealth.sa.gov.au/officefor theageing