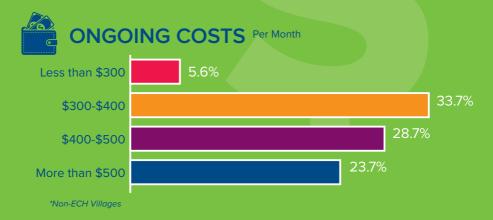

--------------------|-------|
| SENSE OF<br>COMMUNITY      | 50.3% |
| SOCIAL<br>ACTIVITIES       | 36.5% |
| SPECIAL INTEREST<br>GROUPS | 12.6% |
| SPORTS/<br>ACTIVITIES      | 6.9%  |
| OTHER                      | 17%   |

| I FEEL VALUED                                  | 56.9%   |
|------------------------------------------------|---------|
| I HAVE A LOT IN COMMON<br>WITH OTHER RESIDENTS | ⁵ 51.9% |
| I LIKE LIVING HERE                             | 83.8%   |
| I WOULD BE REALLY<br>SORRY TO LEAVE            | 71.9%   |
| I HAVE ACCESS TO THE<br>VILLAGE SERVICE I NEED | 55.9%   |
| IT'S SAFE TO WALK IN<br>MY VILLAGE AT NIGHT    | 73.3%   |
| MY VILLAGE COMMUNITY<br>FEELS LIKE HOME        | 65.3%   |

## **LENGTH OF RESIDENCE**



# SA RETIREMENT VILLAGE SURVEY 2016

## **COSTS**







### WHAT'S INCLUDED











81.3%

76.6% 70.7% 68.5%



Survey conducted by the University of Adelaide for Office for the Ageing, SA Health www.sahealth.sa.gov.au/officefor theageing





Note: Includes only those survey respondents who provided both previous and current address information. \*Straight line distance from centre of postcode of previous address to current retirement village address







| SALES PERSON 50.5% | FINANCIAL 11.6% |
|--------------------|-----------------|
| FAMILY 25.0%       | NONE 11.6%      |
| LEGAL 13.9%        |                 |

\*Survey respondents could select all that apply

Survey conducted by the University of Adelaide for Office for the Ageing, SA Health www.sahealth.sa.gov.au/officefor theageing